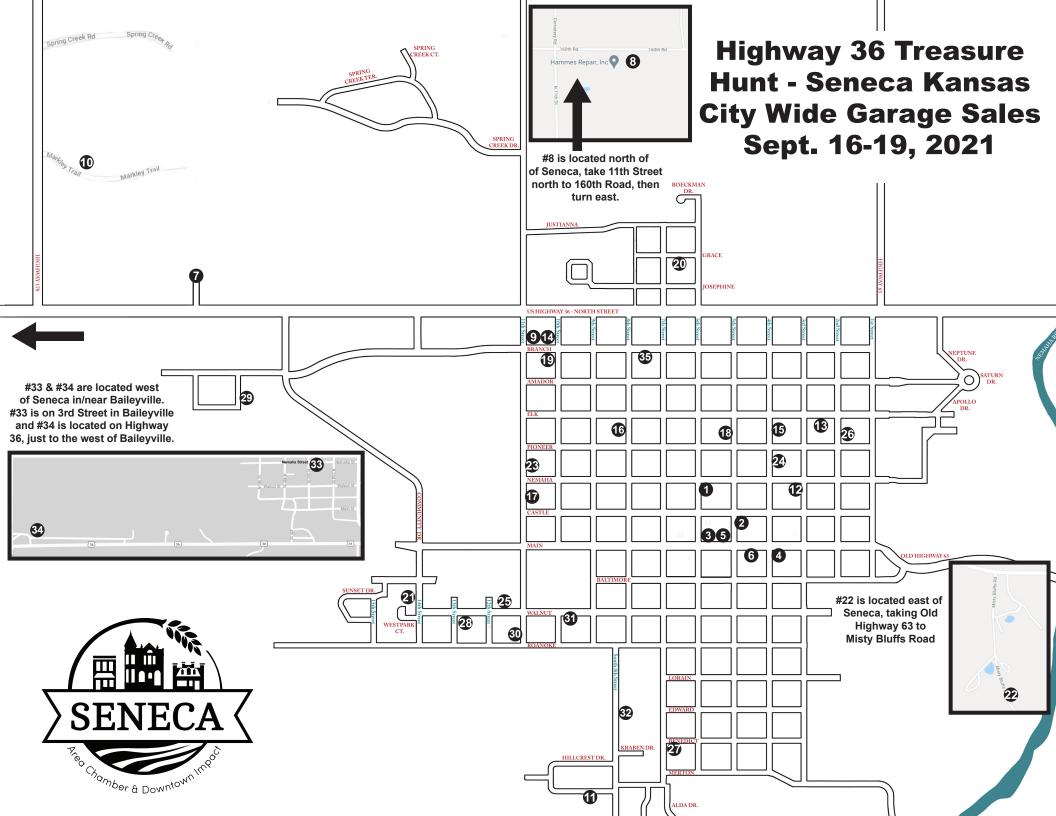

| Seneca Kansas Map - Please Obey All Traffic Laws |                                                         |                                                                   |                                                                   |                            |                                       |                                                                                                                                                                                                                                                                                                                                                                                                                                                                                                             |  |  |  |  |
|--------------------------------------------------|---------------------------------------------------------|-------------------------------------------------------------------|-------------------------------------------------------------------|----------------------------|---------------------------------------|-------------------------------------------------------------------------------------------------------------------------------------------------------------------------------------------------------------------------------------------------------------------------------------------------------------------------------------------------------------------------------------------------------------------------------------------------------------------------------------------------------------|--|--|--|--|
| Sale Number                                      | Sale Address                                            | Thursday<br>Hours                                                 | Friday<br>Hours                                                   | Saturday<br>Hours          | Sunday<br>Hours                       | Sale Description                                                                                                                                                                                                                                                                                                                                                                                                                                                                                            |  |  |  |  |
| 1                                                | 113 N 6th Street<br>Nemaha County Historical<br>Society | 10am - 6pm                                                        | 8am - 5pm                                                         | 8am - 1pm                  |                                       | Wide variety of miscellaneous all donated by the community; including: Heisey glass, furniture, sets of dishes, craft & quilters' fabric, tons of quilters' magazines, glassware, home and seasonal decorations, throw pillows, baskets, and much more!                                                                                                                                                                                                                                                     |  |  |  |  |
| 2                                                | 33 N 5th Street<br>The Market Greenhouse &<br>Garage    | 9am - 6pm                                                         | 9am - 6pm                                                         | 8am - 2pm                  |                                       | We are moving the annual barn sale to town! Stop by The Market for materials, new and vintage, for your Pinterest projects. Raw and refurbed furniture and some unique vintage finds. We will have other sales in the park lot and Farmer's Market on Saturday 8am - 12pm.                                                                                                                                                                                                                                  |  |  |  |  |
| 3                                                | 523 Main Street<br>Seneca Chamber Office                | 9am - 4pm                                                         | 9am - 4pm                                                         |                            |                                       | Large 'boardroom' style table and chairs, older wooden theater style seating, and more                                                                                                                                                                                                                                                                                                                                                                                                                      |  |  |  |  |
| 4                                                | 322 Main Street<br>Picture This                         | 10am - 5:30pm                                                     | 10am - 5:30pm                                                     | 10am - 5:30pm              |                                       | Home decor & custom frame shop, furniture, rugs, lighting, & bridal registry                                                                                                                                                                                                                                                                                                                                                                                                                                |  |  |  |  |
| 5                                                | 509 Main Street<br>Buggy Days Antiques                  | 9am - 4:30pm                                                      | 9am - 4:30pm                                                      | 10am - 2pm                 |                                       | Antiques, vintage, local honey, soap. and candles                                                                                                                                                                                                                                                                                                                                                                                                                                                           |  |  |  |  |
| 6                                                | 422 Main Street<br>The Shoe Center                      | 9am - 5:30pm                                                      | 9am - 5:30pm                                                      | 9am - 4pm                  |                                       | Extra 20% off already reduced merchandise!                                                                                                                                                                                                                                                                                                                                                                                                                                                                  |  |  |  |  |
| 7                                                | 1921 North Street<br>The Willows Restaurant<br>and Bar  | Full salad bar & lunch buffet 11am-1:30pm Supper served 5pm - 9pm | Full salad bar & lunch buffet 11am-1:30pm Supper served 5pm - 9pm | Supper served<br>5pm - 9pm | Brunch buffet<br>served<br>10am - 1pm | Thursday Lunch Special: Bierocks or Ham & Cheese Sliders w/ chips \$8.50 Thursday Supper Special: Burnt Ends \$17.99; Fresh Handlebar Pork Chop \$13.99 Friday Lunch Special: Turkey Bacon Avocado Panini or Chicken Bacon Avocado Panini w/chips \$9.50 Friday Supper Special: "The Meats" buffet \$18.99 (burnt ends, ribs, chicken cordon bleu)                                                                                                                                                          |  |  |  |  |
| 8                                                | 1018 160th Road                                         | 9am - 6pm                                                         | 8am - ?                                                           | 8am - 12pm                 |                                       | 1967 to 1972 truck parts, trolling motor, 2007 Tahoe (low miles), 2007 Chevy Avalanche (low miles),                                                                                                                                                                                                                                                                                                                                                                                                         |  |  |  |  |
| 9                                                | 1011 Branch Street                                      |                                                                   | 4pm - 7:30pm                                                      | 8:30am - 4:30pm            |                                       | Garage sale at the corner of Branch and 11th in Seneca! Lots of juniors/women's clothing (size XS/S), women's accessories, some men's clothing, two XL harley davidson jackets, large area rug, furniture, and several other miscellaneous household items. Come check it out!                                                                                                                                                                                                                              |  |  |  |  |
| 10                                               | 901 Markley Trail                                       | 7:30am - 5pm                                                      | 7:30am - 5pm                                                      | 7:30am - 5pm               |                                       | Three large antique religious pictures, one antique 4'x6' Last Supper tapestry, brand new genuine leather holster, electric typewriter (good condition), two CB radios and Cobra base station, potting cabinet (like new), lots of housewares, tools, clothing, and jewelry                                                                                                                                                                                                                                 |  |  |  |  |
| 11                                               | 826 Hillcrest Drive                                     | 11am - 8pm                                                        | 11am - 8pm                                                        | 8am - 8pm                  | 9am - 5pm                             | Multi family sale: 1991 Harley Davidson Ultra Classic,<br>Cub Cadet riding lawn mower, 2 Craftsman push<br>mowers, weed eaters, Bullet smoker, old walnut sewing<br>machine, odds and ends to numerous to list                                                                                                                                                                                                                                                                                              |  |  |  |  |
| 12                                               | 202 N 3rd Street                                        |                                                                   |                                                                   |                            |                                       |                                                                                                                                                                                                                                                                                                                                                                                                                                                                                                             |  |  |  |  |
| 13                                               | 210 Elk Street                                          | 10am - 7pm                                                        | 8am - 6pm                                                         | 8am - 1pm                  |                                       | Many older Hot Wheels and Matchbox cars in sets and packages, numerous vintage items, various colors of Depression glass items, teacups and saucers, glassware, Santas, Barbies in boxes including Holiday Barbies, Avon items, a kerosene lamp and 2 globes, piggy banks, and more!                                                                                                                                                                                                                        |  |  |  |  |
| 14                                               | 1005 Branch Street                                      | 8am - 6pm                                                         | 8am - 6pm                                                         | 8am - 2pm                  |                                       | Wooden adult rocking chair, Keurig coffee maker, K-State stadium chair, Laredo men's cowboy boots (sz. 10 1/2 D), Thomas the Train riding toy, toys, nice children's and adults' clothing, shoes, boots, and lots of miscellaneous                                                                                                                                                                                                                                                                          |  |  |  |  |
| 15                                               | 303 N 4th Street                                        | 1pm - 5pm                                                         | 8am - 5pm                                                         | 8am - 1pm                  |                                       | Antiques, collectibles, tools, coins, and lots of miscellaneous                                                                                                                                                                                                                                                                                                                                                                                                                                             |  |  |  |  |
| 16                                               | 312 N 8th Street                                        | 1pm - 6pm                                                         | 8am - 6pm                                                         | 9am - 11am                 |                                       | *Moving sale* Miscellaneous furniture items, kitchen items, antiques, washing machine, and much more!                                                                                                                                                                                                                                                                                                                                                                                                       |  |  |  |  |
| 17                                               | 109 N 11th Street                                       | 3:30pm - 5:30pm                                                   | 8am - 5pm                                                         | 8am - 11am                 |                                       | Tons of name brand children's clothing, boys' (S, M), girls' (M, L), Under Armour, Nike, Justice, N Face, Gap, Adidas, junior girls' clothing, accessories, shoes, sporting goods, kids' books, toys, American Girl accessories, games, kids' bedding and accessories, golf clubs, junior left hand golf clubs, scrapbook and craft supplies, leaf blower, tools, furniture, misc household items, small appliances, 31 bags, and much, much more. Come back Saturday at 10:00 for fill a bag for \$5 sale! |  |  |  |  |
| 18                                               | 310 N 5th Street                                        | <br>                                                              | 8am - 5pm                                                         | 8am - 4pm                  |                                       | Moving sale: Old 10 gallon Redwing crock, trunk, bubble gum machine on stand, 2 sets of china, oak coffee table with 2 matching end tables, oak cedar chest, old floor lamp, pictures and mirrors, luggage, bedside table, bedside tables, kitchenware.                                                                                                                                                                                                                                                     |  |  |  |  |

|             |                                             | Sene              | eca Kansas Map - Pled | use Obey All Traffic | Laws            |                                                                                                                                                                                                                                                                                                                                                                                                                                                                                                                         |
|-------------|---------------------------------------------|-------------------|-----------------------|----------------------|-----------------|-------------------------------------------------------------------------------------------------------------------------------------------------------------------------------------------------------------------------------------------------------------------------------------------------------------------------------------------------------------------------------------------------------------------------------------------------------------------------------------------------------------------------|
| Sale Number | Sale Address                                | Thursday<br>Hours | Friday<br>Hours       | Saturday<br>Hours    | Sunday<br>Hours | Sale Description                                                                                                                                                                                                                                                                                                                                                                                                                                                                                                        |
| 19          | 1006 Branch Street                          | 8am - 6pm         | 8am - 6pm             | 8am - 2pm            |                 | 6 qt air fryer, small deep fryer & steamer pan,<br>Spellbinders die cutting board and embossing machine,<br>Teflon skillet (12"), folding guest bed, comforter set,<br>Instapot, NuWave oven, Sorrento carrier racks, angel<br>statues, sheets, pillows, towels, Longaberger baskets,<br>glass table & chairs, lamps, coffee table, commode<br>chair, twin size race car bed set w/ curtains, baby swing<br>(good shape), blue recliner, older playpen, fall decor,<br>ladies' clothing (M, 2X, 3X), Thunder shirts (M) |
| 20          | 608 Grace Street                            |                   | 4pm - 8pm             | 8am - 4pm            |                 | Multi-family garage sale: Women's clothing (M, L, plus size), girls' clothing (7/8 - 16), boys' clothing (3T-4T), kitchen items, decor, toys, dog cage, etc.                                                                                                                                                                                                                                                                                                                                                            |
| 21          | 112 S 14th Street                           | 7am - 3pm         | 7am - 3pm             | 7am - 3pm            |                 | Kitchen tables and chairs, desk, bookcase, water bed,<br>headboard and frame, dishes, clothing, beer steins, and<br>lots of miscellaneous                                                                                                                                                                                                                                                                                                                                                                               |
| 22          | 4000 Misty Bluffs Road                      | 9am - 6pm         | 9am - 6pm             | 9am - 3pm            |                 | Girls' clothing (0-3 Mo 2T; spring & summer, fall & winter), lots of girls' shoes, boys' clothing (3T - 5T; spring & summer, fall & winter), boys' winter coat and snow bibs, some boys' shoes                                                                                                                                                                                                                                                                                                                          |
| 23          | 203 N 11th Street                           | 9am - 6pm         | 9am - 6pm             | 8am - 12pm           |                 | Children's toys, books, adult clothing, purses, bedding, home decor, kitchen items, small microwave, Christmas decor, lots of miscellaneous items (Canceled if raining)  Lemonade stand on Saturday                                                                                                                                                                                                                                                                                                                     |
| 24          | 213 N 4th Street                            |                   | 8am - 6pm             | 8am - 12pm           |                 | Mosler safe, upright piano, lamp, toaster oven, framed wall pictures and other decor, kitchen items, flower pots, wide mouth pint jars, miscellaneous                                                                                                                                                                                                                                                                                                                                                                   |
| 25          | 1105 Walnut Street<br>(in the alley)        |                   | 8am - 7pm             | 8am - 7pm            | 12pm - 4pm      | Men's & women's clothing (name brands, S-XXL),<br>coats (men's winter), jackets (dressy & casual),<br>kitchenwares, lots of decor, some chairs, Christmas tree,<br>many, many more items                                                                                                                                                                                                                                                                                                                                |
| 26          | 301 N 2nd Street                            |                   | 1pm - 5pm             | 8am - 1pm            |                 | Truck trailer, Polaris ranger tires, men's and women's clothing, boys' husky clothing, trampoline mat & springs, RV black water trailer, home decor, Christmas tree, and tons of miscellaneous                                                                                                                                                                                                                                                                                                                          |
| 27          | 704 S 7th Street                            | 3pm - 5pm         | 9am - 5pm             | 8am - 12pm           |                 | 20 years accumulation! Love seat, China cabinet, pedestal table with 4 roll away chairs, entertainment center & TV, queen size bedroom set, Depression dishes & glasses, lots of miscellaneous. Make an offer on anything, everything must go!                                                                                                                                                                                                                                                                          |
| 28          | 1214 Walnut Street                          | 12pm - 6pm        | 8am - 6pm             | 8am - 12pm           |                 | Quilting fabrics and sewing items, Ott light, glassware, rugs, adult bicycles, garden supplies, Mantis tiller, ladies' XL jackets                                                                                                                                                                                                                                                                                                                                                                                       |
| 29          | 503 N 19th Street                           | 8am - 6pm         | 8am - 4pm             |                      | 8am - 6pm       | Also open Wednesday from 10am - 6pm This is a gigantic sale, clothing (NB through 3X), lots of shoes, puzzles (all kinds), Thomas trains, tractors, DVDs (including BluRay), Grey's Anatomy sets, M*A*S*H sets, American Girl items, books (little kids' through adult), kitchen items, Little Tikes football toy box, Little Tikes beauty shop, Monster High dolls, Precious Moments figurines, purses & bags (Gucci, Prada, Juicy Couture, K-State, Vera Bradley, Thirty- One). Don't miss this huge sale!            |
| 30          | 212 S 11th Street                           |                   | 8am - 6pm             | 8am - 3pm            |                 | Foosball table, fire pit, wingback chair, king size<br>bedspread, shower curtains, curtain rods, lots of home<br>decor, kitchen items, Pioneer Woman dishes, men's and<br>women's clothing, and much more!                                                                                                                                                                                                                                                                                                              |
| 31          | 912 Walnut Street                           | 4pm - 7pm         | 8am - 6pm             | 8am - ?              |                 | Bassinet, Jumperoo, baby bath, pumps and everything else needed for a baby, tons of baby boy clothing, children's clothing, toys, home decor, women's clothing (S-L), dress clothes (S-L; Calvin Klein, Nike, Ampersand, Gap), men's clothing (L-XL), women's shoes, home decor for all seasons, kitchen and household items, Instapot, and patio furniture                                                                                                                                                             |
| 32          | 507 S 8th Street                            |                   |                       | 8am - 2pm            |                 | Selling odds and ends                                                                                                                                                                                                                                                                                                                                                                                                                                                                                                   |
| 33          | 265 3rd Street, Baileyville<br>Koch RV Park | 12pm - 7pm        | 7:30am - 6pm          | 8am - 2pm            |                 | Golf clubs (barely used), name brand clothing (teen girls'-women's-boys'), shoes (football & track cleats, volleyball, & dress), large dog crate, assorted bags, some home decor, girls' twin bed (no mattress), holiday Barbies, NASCAR collectibles, Traeger grill, Premier jewelry                                                                                                                                                                                                                                   |
| 34          | 305 US Highway 36,<br>Baileyville           | 8am - 6pm         | 8am - 5pm             | 8am - 5pm            |                 | Multi family sale: Many kids' toys, garden items, auto, furniture and tons more!                                                                                                                                                                                                                                                                                                                                                                                                                                        |
| 35          | 708 Branch Street                           |                   | 4pm - 8pm             | 8am - 7pm            | 8am - 2pm       | Counter height table w/7 chairs, hide-a-bed loveseat, padded armchair, king size bedroom set, small desks, collapsible shelving unit, patio table, misc. household items, men's shirts (2X), men's shoes, women's dresses & shirts (2X), winter coats, 2 recliners, clay flower pots, bag pellet fuel, old antique travel trunk, old exercise bike, floor lamps, dining table chairs, king & queen/full size bedding, plant stands, lots of miscellaneous stuff.                                                        |